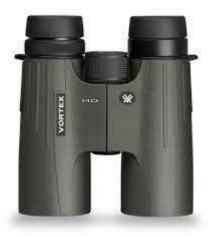

## Viper HD 10X42 Classic

Superior quality and affordable binoculars: \$200 off the regular price.

Combined with a compact size and light weight, their optical system will offer you an excellent image in all conditions.