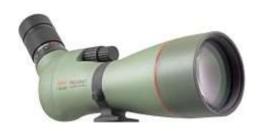

### **ATC SWAROVSKI**

Light and compact, the Swarovski ATC 17-40X56 spotting scope will easily accompany you on all your excursions.

Its optical qualities will allow you to detect the smallest details thanks to their SWAROVISION technology.