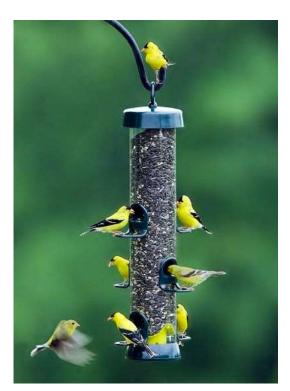

### **Brome Tube Solution Feeders**

These new feeders come in 3 sizes depending on their capacity: 1.7 lbs, 2.6 lbs and 3.4 lbs. A tray can be added to the base of each of them to collect seeds and provide a larger perch for birds such as the Northern cardinal.