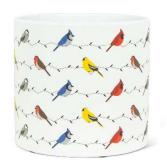

## **Multi-Bird Planter**

The white color in contrast to the colourful birds of this planter will add a warm touch to any decor.