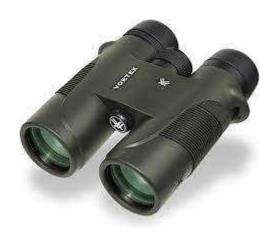

### **Diamondback 10X42 Classic**

Very good quality binoculars for an extremely affordable price, a saving of \$120 compared to their regular price.

With their improved optics and waterproofness, you will be able to take them anywhere.