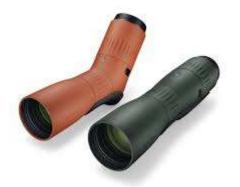

### **ATC SWAROVSKI**

Light and compact, the Swarovski ATC 17-40X56 spotting scope will easily accompany you on all your excursions.

Its optical qualities will allow you to detect the smallest details thanks to their SWAROVISION technology.