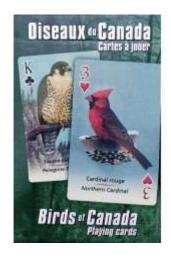

# Birds of Canada Card deck of cards

It's very practical to have a deck of cards on hand, especially when it is beautifully illustrated with 54 species of birds. A Nature Expert product.