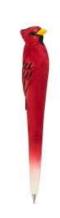

### **Cardinal Wooden pen**

At only \$5.99 (regular \$9.99) add an original touch to your Christmas stockings with the carved wooden pen in the shape of a cardinal. Guaranteed exclamations!